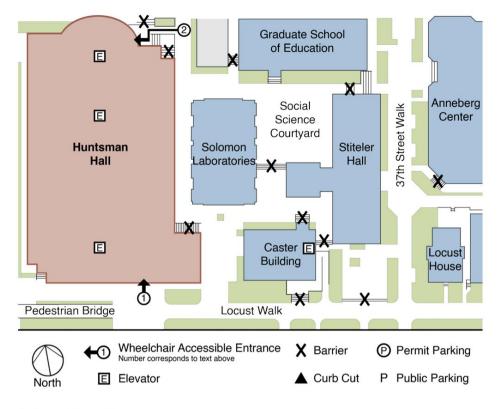

#### PennAccess: Huntsman Hall, Jon M.

#### Entrance Information:

3730 Walnut Street. Philadelphia. PA. 19104

- 1. The main entrance off of Locust Walk is level and accessible. This entrance opens into the undergraduate-oriented section of the building.
- 2. The Walnut Street entrance is ramped and accessible. This entrance opens into the graduateoriented section of the building.
- There are two large flights of stairs on the eastern side of the building that lead up to the Plaza. To reach the plaza, go in either Entrance 1 or 2, take an elevator to the second floor, and exit onto the Plaza from the level doors in the tower at the north of the building.

#### **Elevator Information:**

- There is one elevator in the south of the building, which does not serve the upper floors of the tower at the north of the building.
- There is a bank of two elevators in the middle of the building, which do not serve the upper floors of the tower at the north of the building.
- There is a bank of three elevators in the center of the tower. These elevators serve the entire building.