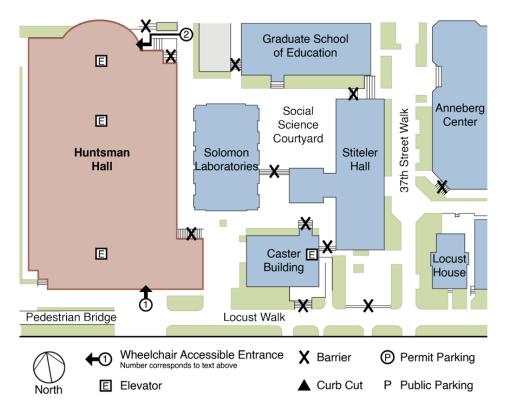

#### PennAccess: Huntsman Hall, Jon M.

#### **Entrance Information:**

3730 Walnut Street. Philadelphia. PA. 19104

- 1. The main entrance off of Locust Walk is level and accessible. This entrance opens into the undergraduate-oriented section of the building.
- 2. The Walnut Street entrance is ramped and accessible. This entrance opens into the graduateoriented section of the building.
- There are two large flights of stairs on the eastern side of the building that lead up to the Plaza. To reach the plaza, go in either Entrance 1 or 2, take an elevator to the second floor, and exit onto the Plaza from the level doors in the tower at the north of the building.

#### **Elevator Information:**

- There is one elevator in the south of the building, which does not serve the upper floors of the tower at the north of the building.
- There is a bank of two elevators in the middle of the building, which do not serve the upper floors of the tower at the north of the building.
- There is a bank of three elevators in the center of the tower. These elevators serve the entire building.